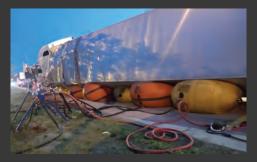

## **AIR CUSHION**

Air Cushion, Spill Response for Loaded Truck and Trailer

Air Cushion, Upright Loaded Trailer of Pork

Load Shift Inside Van Trailer

**Peat Moss Air Cushion Uprighting** 

Uprighting Trailer Full of Manitoba Walleye