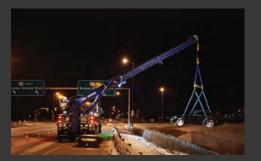

# ROTATOR

Auto Carrier off Load

Auto Carrier off Load

Load Shifts

Rotator at its Best

Porsche Off Road Recovery

Porsche Rotator Recovery

**Rotator Fishing Once Again** 